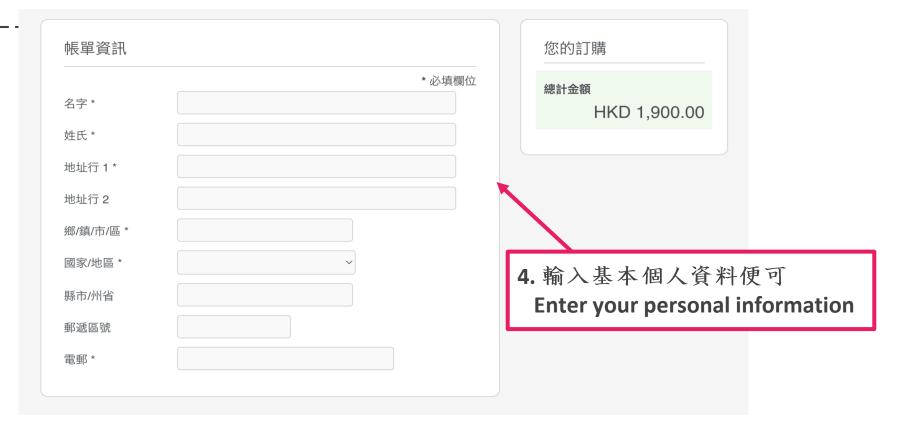

#### 非會員登記 Registration for Non-member account

1. 輸入基本個人資料 \*\*
Enter your personal information\*\*

2. 點擊[登記成為非會員用戶]

Click [Registration for non-member account]

- \*\* 請輸入參加者正確出生日期, 否則無法報讀有年齡限制的課程
- \*\* Please ensure the date of birth of the participant is accurate, otherwise, you may not be allowed to enrol in the class with age limit.