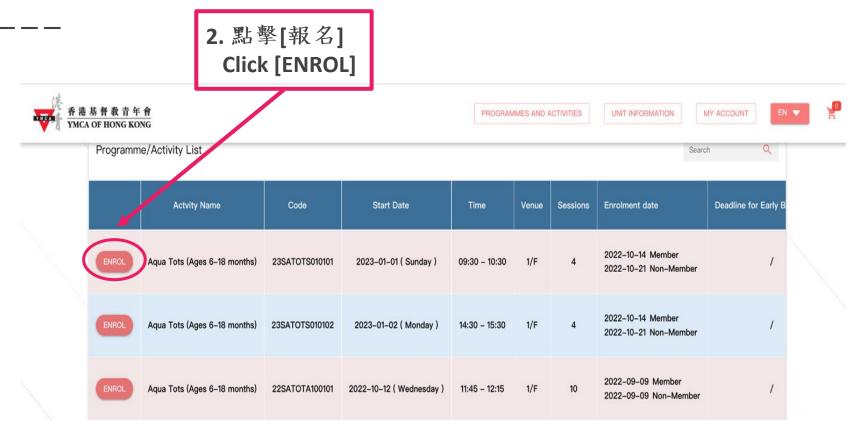

#### 選擇課程 Activity Booking

https://nopuat.yr

Aqua-tots (Ages 6-18 months)

3. 點選報名課程後,該課程欄出現 [已選],課程已成功加入購物車,如已 決定報名,請點擊右上角購物車。

Chosen class will be shown in the shopping cart (right hand corner), you can keep browsing or check out.

|        | Programme/Activity List |                              |                |                          |               |       |          |                                            | ch Q                 |  |
|--------|-------------------------|------------------------------|----------------|--------------------------|---------------|-------|----------|--------------------------------------------|----------------------|--|
|        |                         | Actvity Name                 | Code           | Start Date               | Time          | Venue | Sessions | Enrolment date                             | Deadline for Early B |  |
|        | 已選                      | Aqua Tots (Ages 6-18 months) | 23SATOTS010101 | 2023-01-01 ( Sunday )    | 09:30 - 10:30 | 1/F   | 4        | 2022–10–14 Member<br>2022–10–21 Non-Member | 1                    |  |
|        | ENROL                   | Aqua Tots (Ages 6-18 months) | 23SATOTS010102 | 2023-01-02 ( Monday )    | 14:30 - 15:30 | 1/F   | 4        | 2022-10-14 Member<br>2022-10-21 Non-Member | /                    |  |
| ymcahi | ENROL                   | Aqua Tots (Ages 6–18 months) | 22SATOTA100101 | 2022-10-12 ( Wednesday ) | 11:45 – 12:15 | 1/F   | 10       | 2022-09-09 Member<br>2022-09-09 Non-Member | /                    |  |
|        | ENROL                   | Aqua Tots (Ages 6–18 months) | 22SATOTA100102 | 2022-10-15 ( Saturday )  | 09:30 - 10:00 | 1/F   | 10       | 2022-09-09 Member<br>2022-09-09 Non-Member | /                    |  |
|        | ENROL hk.org.hk/check   | Aqua Tots (Ages 6-18 months) | 22SATOTA100103 | 2022-10-15 ( Saturday )  | 13:45 - 14:15 | 1/F   | 10       | 2022-09-09 Member<br>2022-09-09 Non-Member | /                    |  |