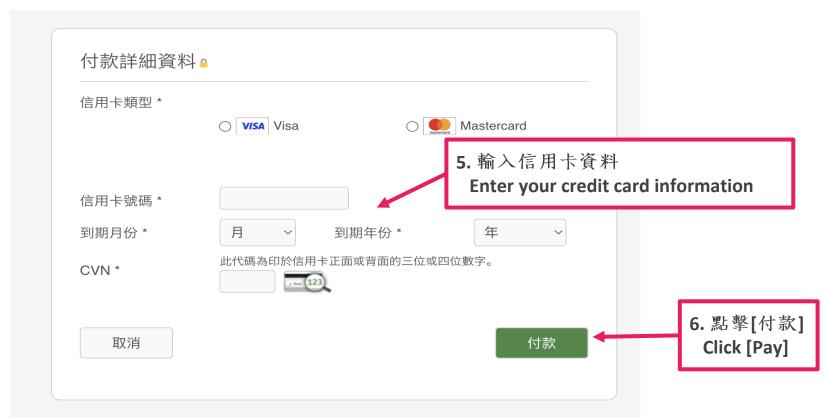

0-21 Non-Member | /                    |  |
| ymcahi | ENROL                   | Aqua Tots (Ages 6–18 months) | 22SATOTA100101 | 2022-10-12 ( Wednesday ) | 11:45 – 12:15 | 1/F   | 10       | 2022-09-09 Member<br>2022-09-09 Non-Member | /                    |  |
|        | ENROL                   | Aqua Tots (Ages 6–18 months) | 22SATOTA100102 | 2022-10-15 ( Saturday )  | 09:30 - 10:00 | 1/F   | 10       | 2022-09-09 Member<br>2022-09-09 Non-Member | /                    |  |
|        | ENROL hk.org.hk/check   | Aqua Tots (Ages 6-18 months) | 22SATOTA100103 | 2022-10-15 ( Saturday )  | 13:45 - 14:15 | 1/F   | 10       | 2022-09-09 Member<br>2022-09-09 Non-Member | /                    |  |

UNIT INFORMATION

Added Activity (1)

rice: \$ 1900.00 (Non-Member

PROGRAMMES AND ACTIVITIES









#### 確認電郵 Confirmation Email

完成付款後,請檢查是 否收到確認報讀電郵, 收到電郵代表成功報讀 課程

Successful applicant will be noticed by a confirmation email.

Please show the email or hardcopy to the instructor in the day of the activity or the first day of class.



Dear Wong [N300 ],

Your application for the programme - 22CSMCDA100001 MaMa Dance has been confirmed.

Below are the course details:

DURATION: 2022-10-12 - 2022-12-14 (Wednesday)

TIME: 09:30 - 11:30

VENUE: CSW 1/F

Fee: 200.00 Non-Mem-Early Bird Programme Coupon (\$100) for new online users: 50; VISA: 150

2022-11-10 02:19 P-20221110-00002

STUDENT REMINDER: NO CLASSES ON PUBLIC HOLIDAYS NO MAKE UP CLASS AND REFUND FOR ANY CLASS CANCELLATION DUE TO BAD WEATHER OR TYPHOON. OFOR MORE DETAIL PLEASE CALL 2708 8995

Should you have any enquiry, please fe