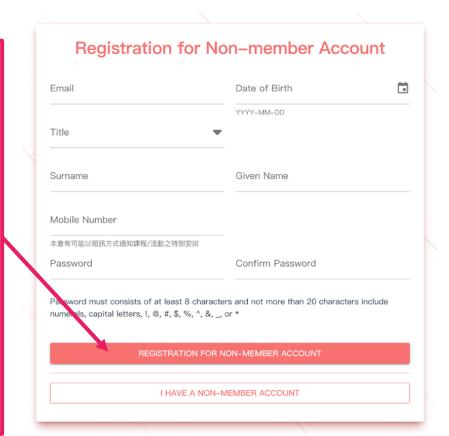

#### 非會員登記 Registration for Non-member account

1. 輸入基本個人資料 \*\*
Enter your personal information\*\*

2. 點擊[登記成為非會員用戶]

Click [Registration for non-member account]

- \*\* 請輸入參加者正確出生日期, 否則無法報讀有年齡限制的課程
- \*\* Please ensure the date of birth of the participant is accurate, otherwise, you may not be allowed to enrol in the class with age limit.