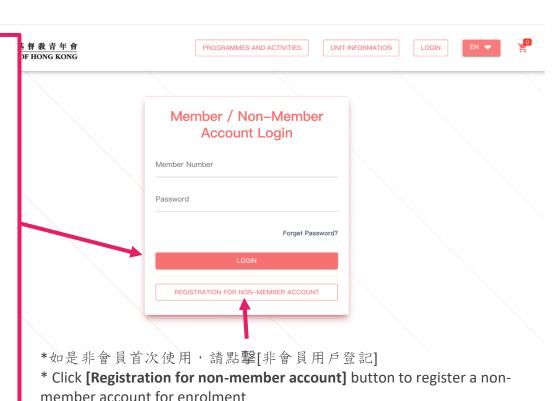

#### 會員/非會員登入 Member / Non-member Login

1. 輸入會員編號及密碼\*\*

**Enter Member No. and password** 

2. 點擊[登入]

#### Click [Login]

- \*\*使用早前透過登記電郵發出的登入資料,如仍未收到,麻煩盡快聯絡會員服務部查詢:
- \*\* Use the login information we sent to your previously. Please contact Member Services if you haven't receive any notification email.

#### 非會員登記 Registration for Non-member account

1. 輸入基本個人資料 \*\*
Enter your personal information\*\*

2. 點擊[登記成為非會員用戶]

Click [Registration for non-member account]

- \*\* 請輸入參加者正確出生日期, 否則無法報讀有年齡限制的課程
- \*\* Please ensure the date of birth of the participant is accurate, otherwise, you may not be allowed to enrol in the class with age limit.