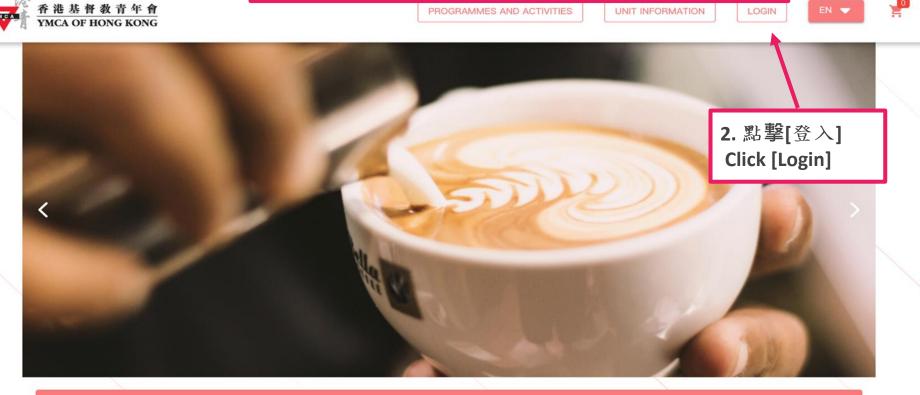

#### 會員/非會員登入 Member / Non-member Login

1. 輸入會員編號及密碼\*\*

**Enter Member No. and password** 

2. 點擊[登入]

#### Click [Login]

- \*\*使用早前透過登記電郵發出的登入資料,如仍未收到,麻煩盡快聯絡會員服務部查詢:
- \*\* Use the login information we sent to your previously. Please contact Member Services if you haven't receive any notification email.