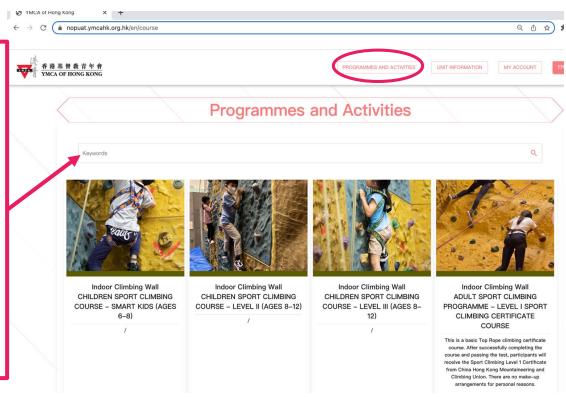

#### 選擇課程 Activity Booking

 點擊[課程及活動],在搜索器輸入課程名稱或關鍵字, 點選心儀課程

Click [PROGRAMMES AND ACTIVITIES], input keywords in the searching bar to browse the programmes you are interested.

#### 選擇課程 Activity Booking