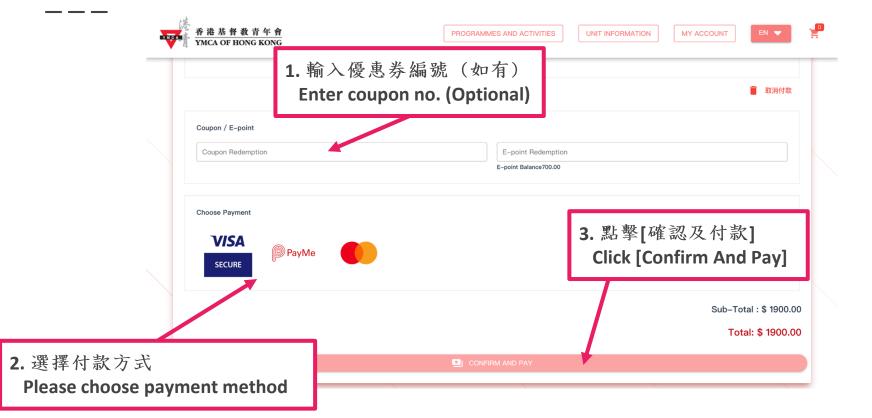

UNIT INFORMATION

Added Activity (1)

rice: \$ 1900.00 (Non-Member

PROGRAMMES AND ACTIVITIES