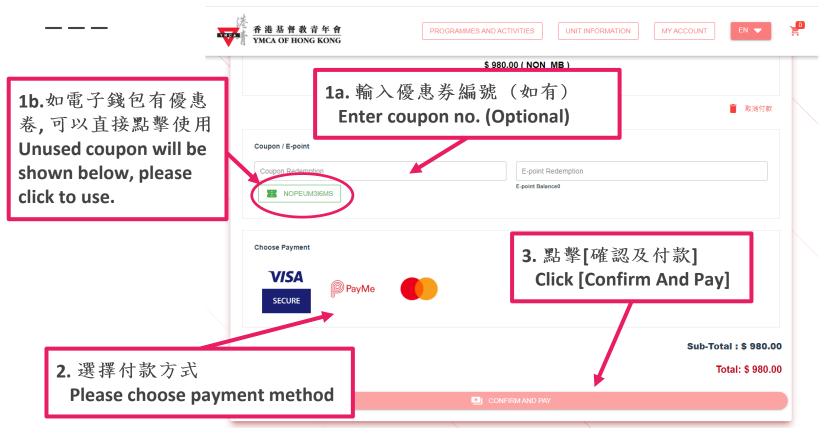

UNIT INFORMATION

Added Activity (1)

rice: \$ 1900.00 (Non-Member

PROGRAMMES AND ACTIVITIES